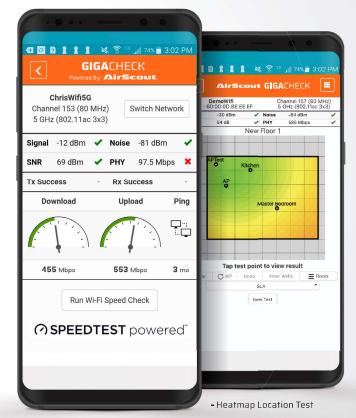

#### Wi-Fi®测试

- 简易实用, 单击连接至无线路由器, 测试速率达1.3 Gbps
- 信号/噪音/信噪比测试
- 发送和接收成功率
- 传输速率
- 上传/下载/网络诊断

#### 热图测试

- 可视化Wi-Fi®盲区
- Wi-Fi®测量结果转换为直观的热图
- 购买了AirScout®热图插件后即可使用

深圳市谱兆通讯设备有限公司 Tel: 86 755 86655593 / 86655448 / 86655579

Email: info@pztest.com Website: www.pztest.com

Follow us @TempoComms

**Renewed** Vision. **Innovation** Forward.

#### 如何工作:

AirScout品牌的GigaCheck仪表通过智能手机的App来远程控制,直接跟客户住宅内的网关进行连接。 随后实时测试Wifi覆盖范围并测试以太网上传及下载速度,测试速度可达1Gbps。技术人员还可以轻松测试房间内Wifi的速度,最高速度可达1.3Gbps,以便确保客户得到他们期望的参数。

直观的手机操作页面及基于云端的报告工具为您和您的客户 提供便捷的报告生成,观看及发送,同时能够查看最新的信息。

- Wi-Fi® Test Results