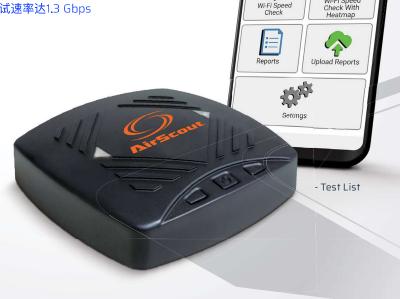

#### Wi-Fi®测试

- 简易实用, 单击连接至无线路由器, 测试速率达1.3 Gbps
- 信号/噪音/信噪比测试
- 发送和接收成功率
- 传输速率
- 上传/下载/网络诊断

#### 如何工作:

AirScout品牌的GigaCheck仪表通过智能手机的App来远程控制,直接跟客户住宅内的网关进行连接。 随后实时测试Wifi覆盖范围并测试以太网上传及下载速度,测试速度可达1Gbps。技术人员还可以轻松测试房间内Wifi的速度,最高速度可达1.3Gbps,以便确保客户得到他们期望的参数。

直观的手机操作页面及基于云端的报告工具为您和您的客户 提供便捷的报告生成,观看及发送,同时能够查看最新的信息。