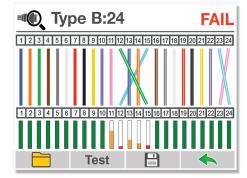

## Capabilities

Model OP415 Polarity Tester

PASS

Type-A:24

- Test 24 fiber cables for polarity in 1.5 seconds
- Replaceable front panel cartridges for use with 16, 12, or 8 fiber MTP<sup>®</sup>/MPO configurations
- Test for polarity types A, B, C or custom configurations:
  - (1) Simple Pass/Fail of predefined polarity type
  - (2) or identify cable polarity type
- · Learns polarity types from existing cables and stores your custom polarity for instant retrieval
- · Visual Fault Finder with 24 individual bright red 650nm lasers help with visual channel recognition and routing
- Especially useful with round non-color-coded fibers; simply terminate one end and use the VFL feature to identify channels for second connector termination
- · Power level display provides valuable feedback on the quality of the termination per channel
- Built-in memory stores results for later analysis
- · Full color touchscreen shows fiber mapping graphically for rapid production

OP415 Full Color Touch Screen Indicates Power Level for Each Fiber