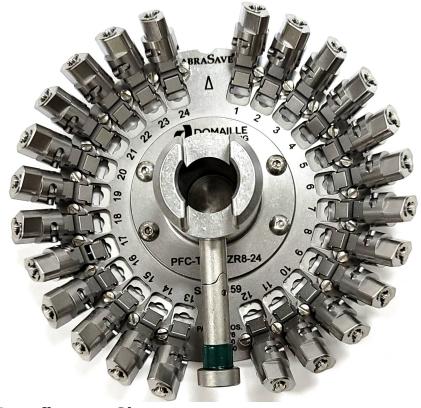

## ABRASAVE® TMT-EZR FIXTURE LINE P/N PFC-TMT-EZR8-24 OR PFC-TMT-EZR8-12

The TMT-EZR Rapid Clamp system is designed around our patented MT-EZ clamp that has 15+ years of proven excellence. It was redesigned for optimized clamping of the TMT ferrule and has been incorporated into the 12 & 24 Port AbraSave® TMT Polishing Fixtures.