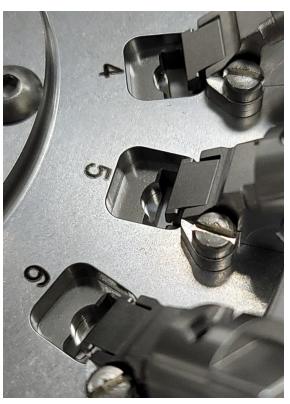

The TMT-EZR Rapid Clamp system is designed around our patented MT-EZ clamp that has 15+ years of proven excellence. It was redesigned for optimized clamping of the TMT ferrule and has been incorporated into the 12 & 24 Port AbraSave® TMT Polishing Fixtures.

## Benefits at a Glance:

- Rapid Clamp Actuation for Maximum Efficiency
- Visual Indication of Clamp Engagement
- No tools to locate, maintain or replace—instant cost savings
- · Reduced operator fatigue
- Designed to minimize protrusion height variation in TMT/MMC connector polishing
- Available in straight or angled configurations
- Reduced clamping force with constant spring pressure to minimize clamping distortion
- Cable management devices available to further control process
- Patented MT-EZ Clamp System, US Patent 7,738,760
- Patented MT-EZR Latch System, US Patent 11,326,630 & 11,493,067