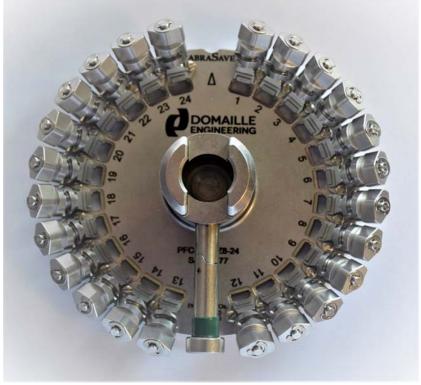

## ABRASAVE® MT-EZR FIXTURE LINE

P/N PFC-MT-EZR-24 OR PFC-MT-EZR8-24

The MT-EZR Rapid Clamp system is designed around our patented MT-EZ clamp that has 12+ years of proven excellence. It has been incorporated into the 20 & 24 Port AbraSave® MT Polishing Fixtures.

## Benefits at a Glance:

- Rapid Clamp Actuation for Maximum Efficiency
- Visual Indication of Clamp Engagement
- No tools to locate, maintain or replace instant cost savings
- Reduced operator fatigue
- Designed to minimize protrusion height variation in MT/MPO connector polishing
- Patented MT-EZ Clamp System
- Patent pending MT-EZR Latch System
- Available in straight or angled configurations
- Circumferential clamping surface on ferrules eliminating clamping distortion
- Previously purchased 20/24 port MT fixture retrofitting available
- Cable management devices available to further control process