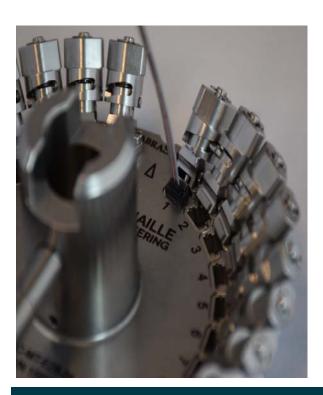

## Designed for Maximum Efficiency

The MT-EZR Rapid Clamp from Domaille Engineering is specially designed to reduce loading time, while minimizing protrusion height variation, maximizing yields and extending polishing film life.

The MT-EZR Rapid Clamp system is designed around our patented MT-EZ clamp that has 12+ years of proven excellence. It has been incorporated into the 20 & 24 Port AbraSave® MT Polishing Fixtures.

## Benefits at a Glance:

- Rapid Clamp Actuation for Maximum Efficiency
- Visual Indication of Clamp Engagement
- No tools to locate, maintain or replace instant cost savings
- Reduced operator fatigue
- Designed to minimize protrusion height variation in MT/MPO connector polishing
- Patented MT-EZ Clamp System
- Patent pending MT-EZR Latch System
- Available in straight or angled configurations
- Circumferential clamping surface on ferrules eliminating clamping distortion
- Previously purchased 20/24 port MT fixture retrofitting available
- Cable management devices available to further control process