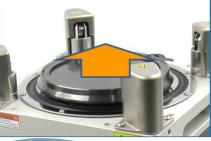

SFP-560A3C-FA Platform Polisher for Factory

**SEIKOH GIKEN** 

## Features / Benefits SFP-560A3C-FA has three key features necessary for FA machine to automate polishing

- Auto fixture clamping
- Turntable origin position return
- Network connection to command operation from external machine