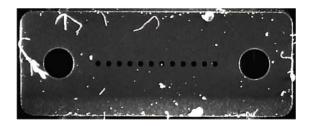

Monitor and adapters sold separately

Normal DE2600 co-axial image

Enhanced DE2600-S1 blue light