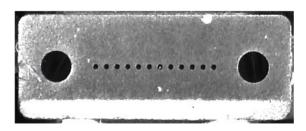

Monitor and adapters sold separately

Normal DE2600 co-axial image

Enhanced DE2600-S1 blue light