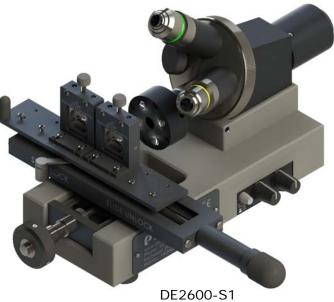

## OptiSpec® DE2600-S1

Fiber Optic Microscope

Domaille Engineering is proud to announce our new OptiSpec® DE2600-S1 microscope. The DE2600-S1 is designed to provide a quick view of the entire MT end face with special blue lighting for enhanced end face particle detection. Our DE2600-S1 accommodates all of the standard PC and APC connectors including the entire MT connector Series.

## Benefits at a Glance:

- Ideal tool for production area as well as laboratory inspection
- View entire MT end face as well as each individual fiber
- Adjustable low angle high density blue illumination, ring light illumination, and LED co-axial illumination.
- High Resolution CCD Video
- Video Magnification 42x, 589x & 1184x
- Receptacles for UPC, APC and Multi-Fiber connectors
- Special end face particle detection ability