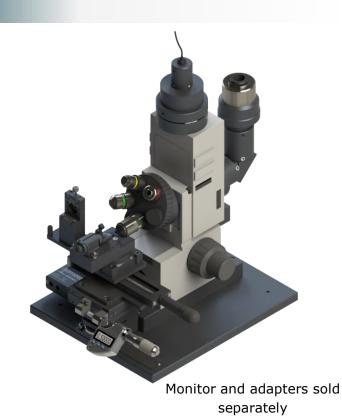

Domaille Engineering proudly introduces our OptiSpec® DE3200-S2 Bare Fiber+. The DE3200-S2 allows inspection of bare fiber end face and with a quick turn the bare fiber side profile. The additional position for a standard connector makes the DE3200-S2 ideal for production departments and engineering labs.

## Benefits at a Glance:

- Rotating bare fiber stage to view both end face and side profile
- Optional V-Groove or rotating 125um fiber holder
- Additional stage for single adapter accommodations of UPC, APC and Multi-Fiber
- Five position turret for easy magnification changes between 5x, 10x, 20x, and 40x
- Interferometer options available