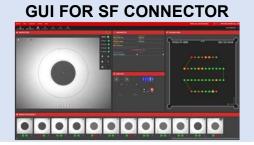

### **KEY FEATURES**

- Providing 4 types of automation (Auto-Position, Auto-Center, Auto-Focus, Auto-Inspection)
- Fast and constant inspection by IEC standards
- End face inspection of connectors while mounted on polishing holder
- Both SF connector and MT ferrule can be inspected with 1 FAIS
- Intuitive distinguish pass/fail result (Graphic indicator)
- Enables data management (Reporting, Statistics)
- Barcode scanning for automation (Action on Scan option) inspection
- · Support central data collection

#### POLISHING HOLDER MANAGEMENT

- Support all types of polishing holders layout
- Store data with S/N of each polishing holder
- Easy import/export polishing holder profiles