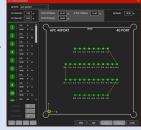

### **KEY FEATURES**

- Providing 4 types of automation (Auto-Position, Auto-Center, Auto-Focus, Auto-Inspection)
- Fast and constant inspection by IEC standards
- End face inspection of connectors while mounted on polishing holder
- Both SF connector and MT ferrule can be inspected with 1 FAIS
- Intuitive distinguish pass/fail result (Graphic indicator)
- Enables data management (Reporting, Statistics)
- Barcode scanning for automation (Action on Scan option) inspection
- · Support central data collection

#### POLISHING HOLDER MANAGEMENT

- Support all types of polishing holders layout
- Store data with S/N of each polishing holder
- Easy import/export polishing holder profiles