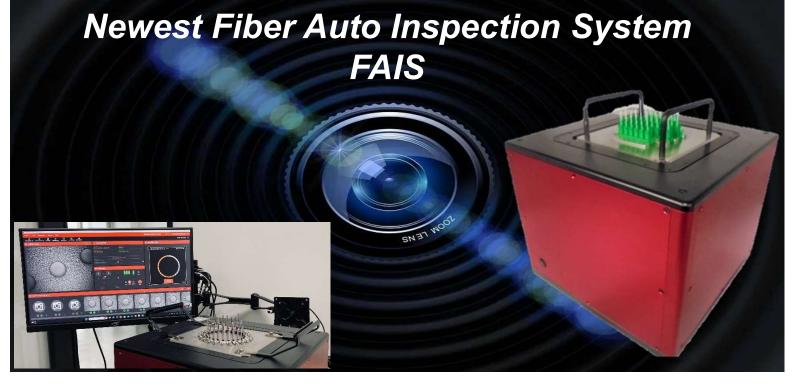

## **FAIS (Fiber Auto Inspection System)**

This is an automated inspection system that can perform the inspection by the polishing holders after polished passive elements such as ferrules, and optical connectors/cables. It's providing innovative efficiency for the manufacturers and their production of optical passive components/devices. The long-awaited MT ferrule inspection is now available.

### **KEY FEATURES**

- Providing 4 types of automation (Auto-Position, Auto-Center, Auto-Focus, Auto-Inspection)
- Fast and constant inspection by IEC standards
- End face inspection of connectors while mounted on polishing holder
- Both SF connector and MT ferrule can be inspected with 1 FAIS
- Intuitive distinguish pass/fail result (Graphic indicator)
- Enables data management (Reporting, Statistics)
- Barcode scanning for automation (Action on Scan option) inspection
- · Support central data collection

## **APPLICATIONS**

- Pre-inspection after polished connectors at the manufacturer
- Final inspection of Passive components & assembly
- Detecting Scratch, Pit, Contamination on connector end face
- · Management of polishing holders quality