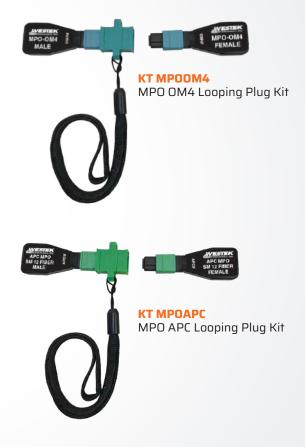

## Westek MPO OM4 Loopback Tool is "4" Tools in One, consisting of 3 components.

- A male OM4 MPO 50/125 MM loopback for plugging directly into the SFP ports on the equipment side. (No pins)
- A MPO OM4 Coupler MM (Key Up/Key Down) for connecting and storing the MPO loopbacks while being stored in the kit.
- A female loopback plug with pins mated to the Key Up/Key Down OM4 coupler provides the ability to loop back and test the cable while also providing (a parking lot) for storing and protecting the MPO plug and end faces from dirt and impurities during testing.

## Westek MPO OM4 Loopback Tool is "4" Tools in One, consisting of 3 components.

- A male MPO 12 FIBER SM APC loopback for plugging directly into the SFP ports on the equipment side. (No pins)
- A MPO 12 FIBER SM APC Coupler (Key Up/Key Down) for connecting and storing the MPO loopbacks while being stored in the kit.
- A female 12 FIBER SM APC loopback plug with pins mated to the Key Up/Key Down provides the ability to loop back and test the cable while also providing (a parking lot) coupler for storing and protecting the MPO plug and end faces from dirt and impurities during testing.

## **ORDERING INFORMATION:**

| CAT. NO.  | DESCRIPTION              |
|-----------|--------------------------|
| KT MPOOM4 | MPO OM4 Looping Plug Kit |
| КТ МРОАРС | MPO APC Looping Plug Kit |