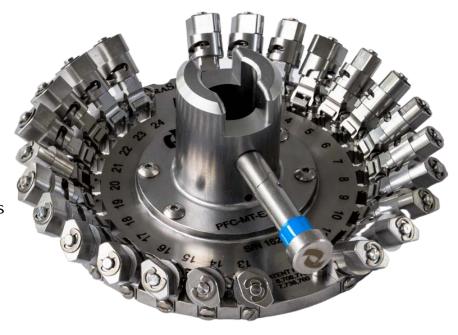

## ABRASAVE® MT-EZR FIXTURE LINE

P/N PFC-MT-EZR-24 OR PFC-MT-EZR8-24

## Designed for Maximum Efficiency

The MT-EZR Rapid Clamp from Domaille Engineering is specially designed to reduce loading time, while minimizing protrusion height variation, maximizing yields and extending polishing film life.

The MT-EZR Rapid Clamp system is designed around our patented MT-EZ clamp that has 15+ years of proven excellence. It has been incorporated into the 20 & 24 Port AbraSave® MT Polishing Fixtures.

## **Benefits at a Glance:**

- Rapid Clamp Actuation for maximum efficiency
- Visual indication of Clamp Engagement
- No tools to locate, maintain or replace for instant cost savings
- Reduced operator fatigue
- Designed to minimize protrusion height variation in MT/MPO connector polishing
- Patented MT-EZ Clamp System, US Patent 7,738,760
- Patent-pending MT-EZR Latch System, US Patent 11,326,630 & 11,493,067
- Available in straight or angled configurations
- Reduced clamping force on ferrules to eliminating clamping distortion
- Previously purchased 20/24 port MT fixture retrofitting available
- Cable management devices available to further control the process