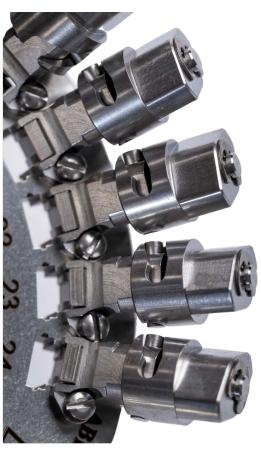

## Designed for Maximum Efficiency

The MT-EZR Rapid Clamp from Domaille Engineering is specially designed to reduce loading time, while minimizing protrusion height variation, maximizing yields and extending polishing film life.

The MT-EZR Rapid Clamp system is designed around our patented MT-EZ clamp that has 15+ years of proven excellence. It has been incorporated into the 20 & 24 Port AbraSave® MT Polishing Fixtures.

## **Benefits at a Glance:**

- Rapid Clamp Actuation for maximum efficiency
- Visual indication of Clamp Engagement
- No tools to locate, maintain or replace for instant cost savings
- Reduced operator fatigue
- Designed to minimize protrusion height variation in MT/MPO connector polishing
- Patented MT-EZ Clamp System, US Patent 7,738,760
- Patent-pending MT-EZR Latch System, US Patent 11,326,630 & 11,493,067
- Available in straight or angled configurations
- Reduced clamping force on ferrules to eliminating clamping distortion
- Previously purchased 20/24 port MT fixture retrofitting available
- Cable management devices available to further control the process