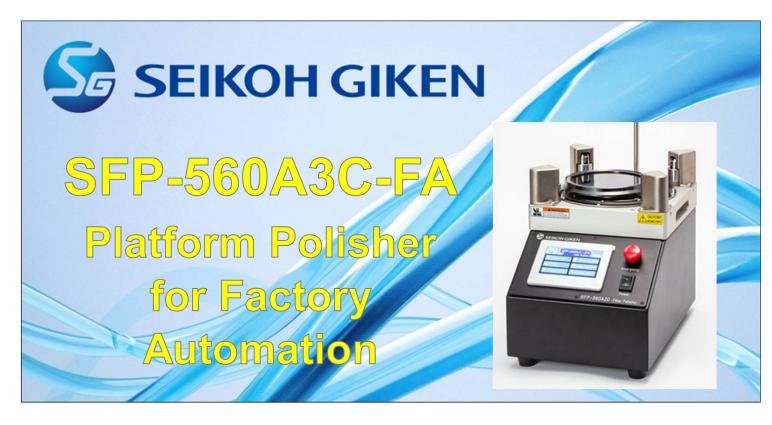

## SFP-560A3C-FA has three key features necessary for FA machine to automate polishing

- Auto fixture clamping
- · Turntable origin position return
- Network connection to command operation from external machine

## Having same features as SFP-560A3C for standalone use

- Consumables info manageable Entry of Film, Pad, Liquid
- Repolishing time entry setting for any steps you are in
- Pressure ramp-up and Fixed Height Mode available for all polishing step
- Wider speed adjustment range: 10- 200 rpm
- And more features to make polishing more efficient and convenient!

## Specifications

| Weight           | 22kg (48.5lb)                 |
|------------------|-------------------------------|
| Dimensions       | 240W x 370D x 305H (mm)       |
| Polishing Method | Rotation & Revolution         |
| Pressure Control | 2N to 200N in DPC mode        |
| Power            | 100∼ 240 VAC, 50/60Hz         |
| Required Air     | 0.6MPa to 0.8MPa              |
| Motor speed      | Revolution: 10 to 200rpm      |
|                  | Rotation: 1/100 of rev. speed |
| Process storage  | 48 processes                  |
| Safety           | Wired emergency stop circuit  |
| Protocol         | Modbus TCP/IP                 |