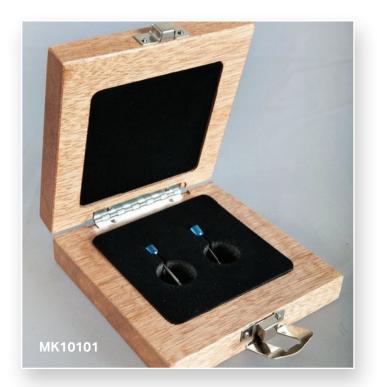

## EZ-Check Precision Wear Gage Kits P/N MK10100 & MK10101

## Why has my polishing process stopped working?

Domaille Engineering has heard this same question many times. Over 95% of the time it is directly related to natural wear of key interfaces of the polishing machine and fixture. These EZ-Check precision wear gage kits are part of our process control system designed to provide immediate measurements for the polishing machine mandrel, fixture mounting hole and ferrule holes.

## **Benefits at a Glance:**

- MK10101 allows you to check non–Domaille Engineering ferrule holes
- MK10100 provides accept/reject measurements on Domaille Engineering optical fiber polishing fixture mounting hole
- Both provide accept/reject measurements on Domaille Engineering optical fiber polishing fixtures and non–Domaille fixtures 1.25mm and 2.5mm ferrule holes
- Easy to use and read gages
- Vital part of Domaille Engineering's maintenance plan
- MK10100 measures wear on Domaille Engineering optical fiber polishing machine mandrel