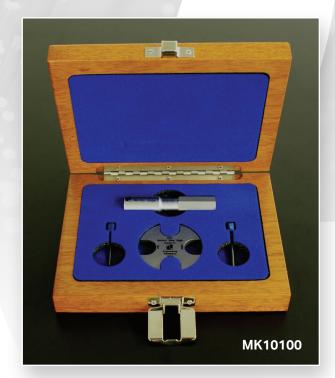

## EZ-Check Precision Wear Gage Kits P/N MK10100 & MK10101

## Why has my polishing process stopped working?

Domaille Engineering has heard this same question many times. Over 95% of the time it is directly related to natural wear of key interfaces of the polishing machine and fixture. These EZ-Check precision wear gage kits are part of our process control system designed to provide immediate measurements for the polishing machine mandrel, fixture mounting hole and ferrule holes.

## **Benefits at a Glance:**

- MK10101 allows you to check non–Domaille Engineering ferrule holes
- MK10100 provides accept/reject measurements on Domaille Engineering optical fiber polishing fixture mounting hole
- Both provide accept/reject measurements on Domaille Engineering optical fiber polishing fixtures and non–Domaille fixtures 1.25mm and 2.5mm ferrule holes
- Easy to use and read gages
- Vital part of Domaille Engineering's maintenance plan
- MK10100 measures wear on Domaille Engineering optical fiber polishing machine mandrel