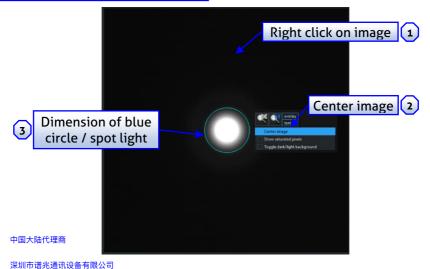

## **General information:**

- No focus adjustment: it's normal to see a blurry spot of light.
- Do a complete 360° turn of the connector during measurement.
- Holder must be well adjusted for connector (smooth unforced insertion but without any play)
- Connector plugged to the light source must be well aligned with light beam and well held.
  - Keep the focal plan unchanged during the rotation, so be sure that the connector is always fully inserted inside the holder.

## Check picture you need to have