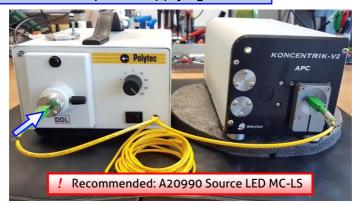

## Quick Start Guide Koncentrik V2 APC

INST-QUAL-0037-IndC

## **General information:**

- No focus adjustment: it's normal to see a blurry spot of light.
- Do a complete 360° turn of the connector during measurement.
- Holder must be well adjusted for connector (smooth unforced insertion but without any play)
- Connector plugged to the light source must be well aligned with light beam and well held.
  - Keep the focal plan unchanged during the rotation, so be sure that the connector is always fully inserted inside the holder.

## Connect to external power supply light source



## Check picture you need to have